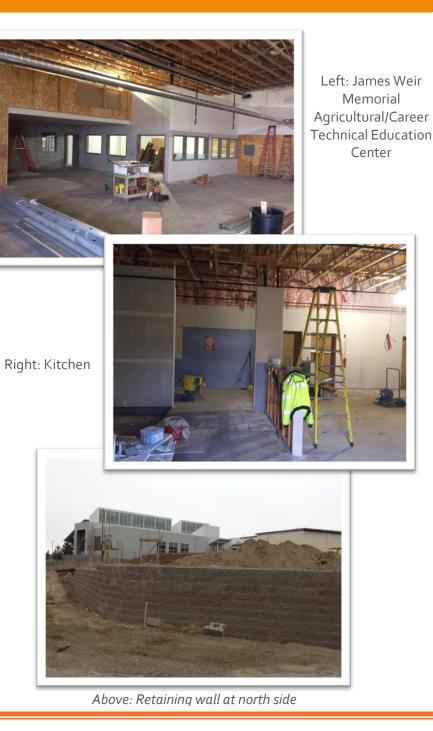

## Communication to the Community

Issue #4

From Sherman County School District Moro, Oregon

November 17, 2015

There has been a great deal of progress on Phase I of the Comprehensive PK-12 Facility Project in Moro since my last communication. As you can see from the photos, the finishing stages for the James Weir Memorial Agricultural/Career Technical Education Center and the new Kitchen are occurring. All sheet rock is installed for both additions and taping began on November 16th. We anticipate taping for the Agricultural/CTE Center will be complete and ready for paint on November 24th. Casework and interior fixtures are scheduled for install the first week in December. Coordination efforts from the School District, BBT Architects and Kirby Nagelhout Construction Company have occurred regarding color selections for these two additions. We anticipate that the Agricultural/CTE Center will be ready for move in during winter break. For the Kitchen, KNCC is continuing to work on procurement items and at this time, we anticipate it will be ready for use early in January.