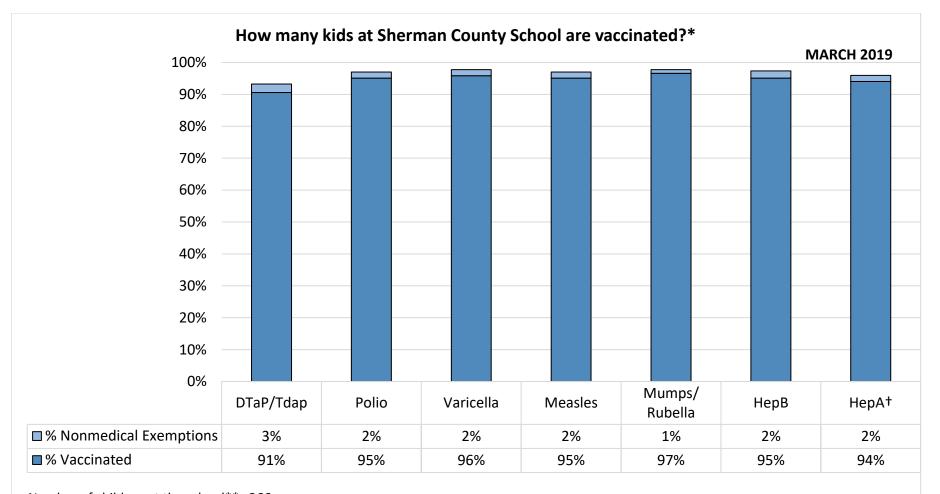

Number of children at the school\*\*: 266

Percent of children with no immunization or exemption record: 0%

Percent of children with a medical exemption for one or more vaccine(s): 0%

<sup>\*</sup> Not all immunizations are required for all grades. These numbers may not total 100% if some children have medical exemptions, or are incomplete or in process with immunizations but do not need an exemption because they are on schedule.

<sup>\*\*</sup>There is/are also **0** child(ren) enrolled for whom immunizations are not required to be reported because their records are tracked by another site or they attend fewer than 5 days per year.

<sup>†</sup>Blanks indicate this vaccine was not required in the grades at this school, or this vaccine was required for fewer than 10 children.